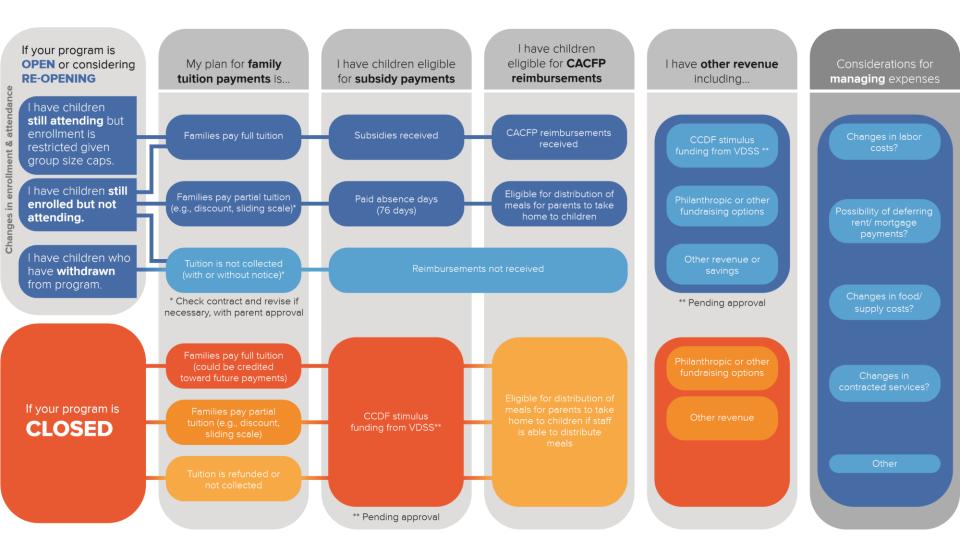

e Center
- 6. Lisa Doyon, Lisa's Family Day Care, Manchester
- 7. Amy Brooks, Early Care & Education Association, Upper Valley
- 8. Jane Marquis, Early Childhood Adventures, Nashua Adult Learning Center
- 9. A Quick Note on Supports from Julie McConnell
- 10. Next Call

#### **Today's Featured Speakers for this Call are:**



Marianne Barter Merrimack Valley Day Care



Melissa Scott Learn As We Play



Ann Auger Coös Directors Network



Suelaine Poling Keene Day Care Center



Lisa Doyon Lisa's Family Day Care



Amy Brooks Early Care & Educ. Assn



Jane Marquis Early Childhood Adventures



Julie McConnell SELA Response Team

## Welcome and Purpose of the Call



# Your Questions, Your Ideas, and Your Solutions



## Guide Coming Soon THANKS Christina D'Allesandro and Julie McConnell



#### **Next Steps**

Commitment to ongoing calls with the Child Care Community

## This PowerPoint and the recording will be posted at **nh.childcareaware.org**